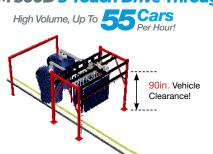

ysDirect.com

#### **Xtreme Xpress Mini Tunnel**





The Original Mini Tunnel™



# **35 feet** 50 cars per hour

#### **Xtreme Throughput**

50+ clean, dry, shiny cars per hour lets you capitalize on spikes in volume without slowing production.

#### **Xtreme Size**

Requires only 35-feet of bay space. Exclusive shallow pit conveyor and reduced electrical load requirements makes in-bay retrofits easy and affordable.

#### **Xtreme Profit**

Standard triple foam, total body protectant, and tire dressing application lets you increase dollar-per-car revenue without slowing production.



# Tunnel Systems

### SITE LAYOUTS









### **Xtreme**Tunnel Systems







### Fleet-o-Matic Tunnel Systems

**Drive Through Car Washes with Electric Drive** 

#### **FOM 300D 3-Touch Drive Through**



#### **FOM 500D 5-Touch Drive Through**



#### **FOM 700D 5-Touch Drive Through**



#### FOM 300TB 3-Touch w/ Top Brush





### **SITE**LAYOUTS

## Sonny's Vacuum

Canopy Systems

#### Overview:

SONNY'S Vacuum Canopy is the perfect solution to all your vacuuming needs. It's simple design allows for easy installation and maintenance. Customers will have easy access to your vacuum stations and will be sheltered from harsh elements. The boom design keeps hoses securely off the ground providing better access to both sides of the vehicle and reducing wear and tear. Choose from different boom styles, canopy colors, drop kits, attachments and piping.

Longer boom reach makes it even easier to vacuum cargo areas.





## VacuumLayouts

### 28 Vacuum Post Boom Layout

10 Drop: Requires **25HP