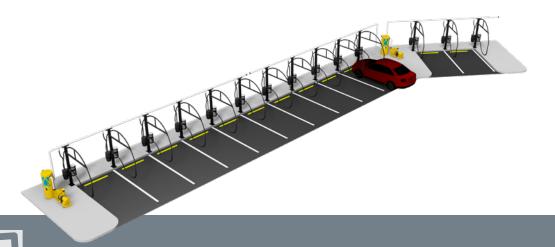

## VacuumLayouts

### 28 Vacuum Post Boom Layout

10 Drop: Requires **25HP** Turbine, Motor & Silencer Set Up 2 - 9 Drop: Requires **25HP** Turbine, Motor & Silencer Set Up

19 Vacuum Boom Layout

**Optional Canopy** 

10 Drop: Requires **25HP** Turbine, Motor & Silencer Set Up 9 Drop: Requires **25HP** Turbine, Motor & Silencer Set Up