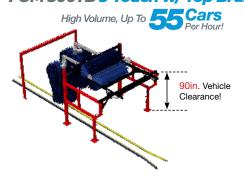

eme Throughput**

50+ clean, dry, shiny cars per hour lets you capitalize on spikes in volume without slowing production.

#### **Xtreme Size**

Requires only 35-feet of bay space. Exclusive shallow pit conveyor and reduced electrical load requirements makes in-bay retrofits easy and affordable.

#### **Xtreme Profit**

Standard triple foam, total body protectant, and tire dressing application lets you increase dollar-per-car revenue without slowing production.



# Tunnel Systems

### SITE LAYOUTS









### **Xtreme**Tunnel Systems







### Fleet-o-Matic Tunnel Systems

**Drive Through Car Washes with Electric Drive** 

#### **FOM 300D 3-Touch Drive Through**



#### **FOM 500D 5-Touch Drive Through**



#### **FOM 700D 5-Touch Drive Through**



#### FOM 300TB 3-Touch w/ Top Brush





### **SITE**LAYOUTS

## Sonny's Vacuum

Canopy Systems

#### Overview:

SONNY'S Vacuum Canopy is the perfect solution to all your vacuuming needs. It's simple design allows for easy installation and maintenance. Customers will have easy access to your vacuum stations and will be sheltered from harsh elements. The boom design keeps hoses securely off the ground providing better access to both sides of the vehicle and reducing wear and tear. Choose from different boom styles, canopy colors, drop kits, attachments and piping.

Longer boom reach makes it even easier to vacuum cargo areas.





## VacuumLayouts

### 28 Vacuum Post Boom Layout

10 Drop: Requires **25HP** Turbine, Motor & Silencer Set Up 2 - 9 Drop: Requires **25HP** Turbine, Motor & Silencer Set Up



19 Vacuum Boom Layout