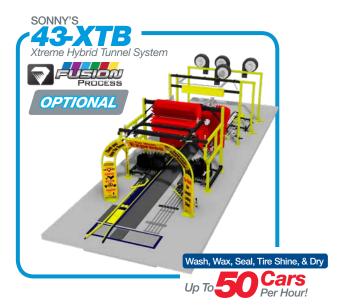

w.sonnysdirect.com/onewash



## **SITE**LAYOUTS







## Xtrem express

Sample Xtreme Xpress Layouts
Start Your Planning at SonnysDirect.com

#### **Xtreme Xpress Mini Tunnel**





The Original Mini Tunnel™



# **35 feet** 50 cars per hour

#### **Xtreme Throughput**

50+ clean, dry, shiny cars per hour lets you capitalize on spikes in volume without slowing production.

#### **Xtreme Size**

Requires only 35-feet of bay space. Exclusive shallow pit conveyor and reduced electrical load requirements makes in-bay retrofits easy and affordable.

#### **Xtreme Profit**

Standard triple foam, total body protectant, and tire dressing application lets you increase dollar-per-car revenue without slowing production.



# Tunnel Systems

### SITE LAYOUTS









### **Xtreme**Tunnel Systems







### Fleet-o-Matic Tunnel Systems

**Drive Through Car Washes with Electric Drive** 

#### **FOM 300D 3-Touch Drive Through**



#### **FOM 500D 5-Touch Drive Through**



#### **FOM 700D 5-Touch Drive Through**



#### FOM 300TB 3-Touch w/ Top Brush





### **SITE**LAYOUTS

## Sonny's Vacuum

Canopy Systems

#### Overview:

SONNY'S Vacuum Canopy is the perfect solution to all your vacuuming needs. It's simple design allows for easy installation and maintenance. Customers will have easy access to your vacuum stations and will be sheltered from harsh elements. The boom design keeps hoses securely off the ground providing better access to both sides of the vehicle and reducing wear and tear. Choose from different boom styles, canopy colors, drop kits, attachments and piping.

Longer boom