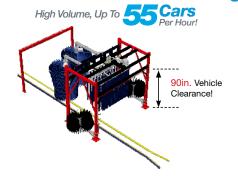

nel**





The Original Mini Tunnel™



# **35 feet** 50 cars per hour

#### **Xtreme Throughput**

50+ clean, dry, shiny cars per hour lets you capitalize on spikes in volume without slowing production.

#### **Xtreme Size**

Requires only 35-feet of bay space. Exclusive shallow pit conveyor and reduced electrical load requirements makes in-bay retrofits easy and affordable.

#### **Xtreme Profit**

Standard triple foam, total body protectant, and tire dressing application lets you increase dollar-per-car revenue without slowing production.



# Tunnel Systems

### SITE LAYOUTS









### **Xtreme**Tunnel Systems







### Fleet-o-Matic Tunnel Systems

**Drive Through Car Washes with Electric Drive** 

#### **FOM 300D 3-Touch Drive Through**



#### **FOM 500D 5-Touch Drive Through**



#### **FOM 700D 5-Touch Drive Through**



#### FOM 300TB 3-Touch w/ Top Brush





### **SITE**LAYOUTS

## Sonny's Vacuum

Canopy Systems

#### Overview:

SONNY'S Vacuum Canopy is the perfect solution to all your vacuuming needs. It's simple design allows for easy installation and maintenance. Customers will have easy access to your vacuum stations and will be sheltered from harsh elements. The boom design keeps hoses securely off the ground providing better access to both sides of the vehicle and reducing wear and tear. Choose from different boom styles, canopy colors, drop kits, attachments and piping.

Longer boom reach makes it even easier to vacuum cargo areas.





## VacuumLayouts

### 28 Vacuum Post Boom Layout

10 Drop: Requires **25HP** Turbine, Motor & Silencer Set Up 2 - 9 D