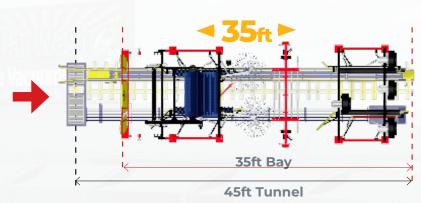

# **35 feet** 50 cars per hour

#### **Xtreme Throughput**

50+ clean, dry, shiny cars per hour lets you capitalize on spikes in volume without slowing production.

#### **Xtreme Size**

Requires only 35-feet of bay space. Exclusive shallow pit conveyor and reduced electrical load requirements makes in-bay retrofits easy and affordable.

#### **Xtreme Profit**

Standard triple foam, total body protectant, and tire dressing application lets you increase dollar-per-car revenue without slowing production.