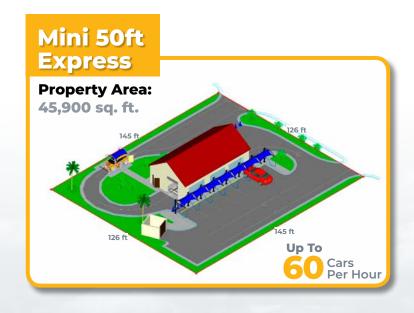

#### **Xtreme Xpress Mini Tunnel**

The Original Mini Tunnel™

# **35 feet** 50 cars per hour

#### **Xtreme Throughput**

50+ clean, dry, shiny cars per hour lets you capitalize on spikes in volume without slowing production.

#### **Xtreme Size**

Requires only 35-feet of bay space. Exclusive shallow pit conveyor and reduced electrical load requirements makes in-bay retrofits easy and affordable.

#### **Xtreme Profit**

Standard triple foam, total body protectant, and tire dressing application lets you increase dollar-per-car revenue without slowing production.