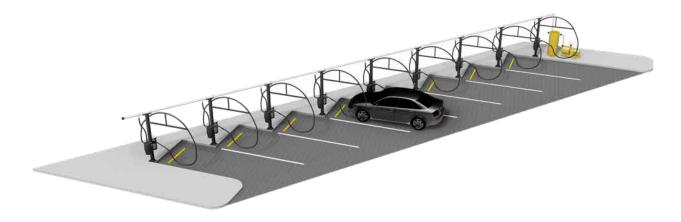

## VacuumLayouts

### 16 Vacuum Boom Layout

**Optional Canopy** 

7 Drop: Requires **15HP** Turbine, Motor & Silencer Set Up

9 Drop: Requires **25HP** Turbine, Motor & Silencer Set Up

**14** Vacuum Boom Layout

**Optional Canopy** 

6 Drop: Requires **25HP** Turbine, Motor & Silencer Set Up

8 Drop: Requires **10HP** Turbine, Motor & Silencer Set Up