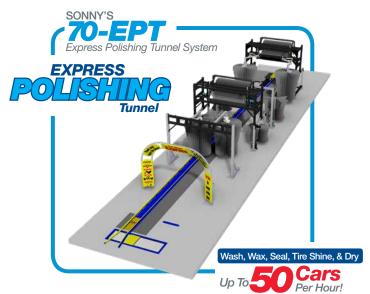

sonnysdirect.com/onewash



## **SITE**LAYOUTS







## Xtrem express

Sample Xtreme Xpress Layouts
Start Your Planning at SonnysDirect.com

#### **Xtreme Xpress Mini Tunnel**





The Original Mini Tunnel™



# **35 feet** 50 cars per hour

#### **Xtreme Throughput**

50+ clean, dry, shiny cars per hour lets you capitalize on spikes in volume without slowing production.

#### **Xtreme Size**

Requires only 35-feet of bay space. Exclusive shallow pit conveyor and reduced electrical load requirements makes in-bay retrofits easy and affordable.

#### **Xtreme Profit**

Standard triple foam, total body protectant, and tire dressing application lets you increase dollar-per-car revenue without slowing production.



# Tunnel Systems

### SITE LAYOUTS









### **Xtreme**Tunnel Systems







### Fleet-o-Matic Tunnel Systems

**Drive Through Car Washes with Electric Drive** 

#### **FOM 300D 3-Touch Drive Through**



#### **FOM 500D 5-Touch Drive Through**



#### **FOM 700D 5-Touch Drive Through**



#### FOM 300TB 3-Touch w/ Top Brush





### **SITE**LAYOUTS

## Sonny's Vacuum

Canopy Systems

#### Overview:

SONNY'S Vacuum Canopy is the perfect solution to all your vacuuming needs. It's simple design allows for easy installation and maintenance. Customers will have easy access to your vacuum stations and will be sheltered from harsh elements. The boom design keeps hoses securely off the ground providing better access to both sides of the vehicle and reducing wear and tear. Choose from different boom styles, canopy colors, drop kits, attachments and piping.

Longer boom r