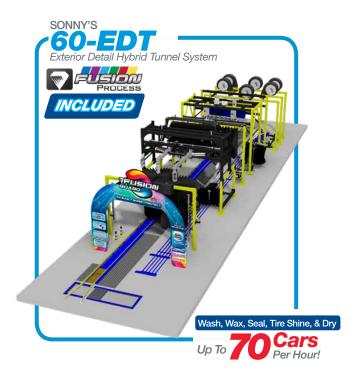

y's Consulting

1-800-327-8723

www.sonnysdirect.com/onewash



## **SITE**LAYOUTS







## Xtrem express

Sample Xtreme Xpress Layouts
Start Your Planning at SonnysDirect.com

#### **Xtreme Xpress Mini Tunnel**





The Original Mini Tunnel™



# **35 feet** 50 cars per hour

#### **Xtreme Throughput**

50+ clean, dry, shiny cars per hour lets you capitalize on spikes in volume without slowing production.

#### **Xtreme Size**

Requires only 35-feet of bay space. Exclusive shallow pit conveyor and reduced electrical load requirements makes in-bay retrofits easy and affordable.

#### **Xtreme Profit**

Standard triple foam, total body protectant, and tire dressing application lets you increase dollar-per-car revenue without slowing production.



# Tunnel Systems

### SITE LAYOUTS









### **Xtreme**Tunnel Systems







### Fleet-o-Matic Tunnel Systems

**Drive Through Car Washes with Electric Drive** 

#### **FOM 300D 3-Touch Drive Through**



#### **FOM 500D 5-Touch Drive Through**



#### **FOM 700D 5-Touch Drive Through**



#### FOM 300TB 3-Touch w/ Top Brush





### **SITE**LAYOUTS

## Sonny's Vacuum

Canopy Systems

#### Overview:

SONNY'S Vacuum Canopy is the perfect solution to all your vacuuming needs. It's simple design allows for easy installation and maintenance. Customers will have easy access to your vacuum stations and will be sheltered from harsh elements. The boom design keeps hoses securely off the ground providing better access to both sides of the vehicle and reducing wear and tear. Choose from different boom styles, canopy colors, drop kits, at