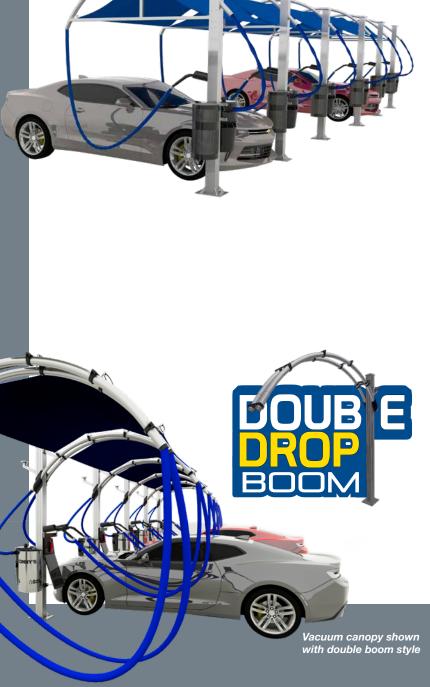

## Sonny's Vacuum

Canopy Systems

#### Overview:

SONNY'S Vacuum Canopy is the perfect solution to all your vacuuming needs. It's simple design allows for easy installation and maintenance. Customers will have easy access to your vacuum stations and will be sheltered from harsh elements. The boom design keeps hoses securely off the ground providing better access to both sides of the vehicle and reducing wear and tear. Choose from different boom styles, canopy colors, drop kits, attachments and piping.

Longer boom reach makes it even easier to vacuum cargo areas.