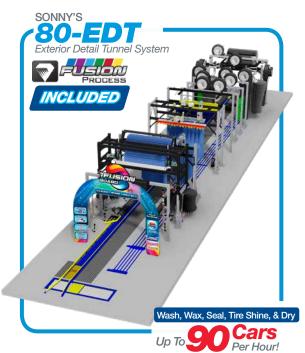

nny's Consulting

1-800-327-8723

www.sonnysdirect.com/onewash



## **SITE**LAYOUTS







## Xtrem express

Sample Xtreme Xpress Layouts
Start Your Planning at SonnysDirect.com

#### **Xtreme Xpress Mini Tunnel**





The Original Mini Tunnel™



# **35 feet** 50 cars per hour

#### **Xtreme Throughput**

50+ clean, dry, shiny cars per hour lets you capitalize on spikes in volume without slowing production.

#### **Xtreme Size**

Requires only 35-feet of bay space. Exclusive shallow pit conveyor and reduced electrical load requirements makes in-bay retrofits easy and affordable.

#### **Xtreme Profit**

Standard triple foam, total body protectant, and tire dressing application lets you increase dollar-per-car revenue without slowing production.



# Tunnel Systems

### SITE LAYOUTS









### **Xtreme**Tunnel Systems







### Fleet-o-Matic Tunnel Systems

**Drive Through Car Washes with Electric Drive** 

#### **FOM 300D 3-Touch Drive Through**



#### **FOM 500D 5-Touch Drive Through**



#### **FOM 700D 5-Touch Drive Through**



#### FOM 300TB 3-Touch w/ Top Brush





### **SITE**LAYOUTS

## Sonny's Vacuum

Canopy Systems

#### Overview:

SONNY'S Vacuum Canopy is the perfect solution to all your vacuuming needs. It's simple design allows for easy installation and maintenance. Customers will have easy access to your vacuum stations and will be sheltered from harsh elements. The boom design keeps hoses securely off the ground providing better access to both sides of the vehicle and reducing wear and tear. Choose from different boom styles, canopy colors, drop kits,