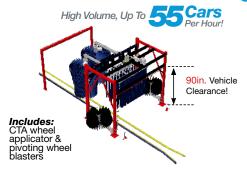

*35 feet** 50 cars per hour

#### **Xtreme Throughput**

50+ clean, dry, shiny cars per hour lets you capitalize on spikes in volume without slowing production.

#### **Xtreme Size**

Requires only 35-feet of bay space. Exclusive shallow pit conveyor and reduced electrical load requirements makes in-bay retrofits easy and affordable.

#### **Xtreme Profit**

Standard triple foam, total body protectant, and tire dressing application lets you increase dollar-per-car revenue without slowing production.



# Tunnel Systems

### SITE LAYOUTS









### **Xtreme**Tunnel Systems







### Fleet-o-Matic Tunnel Systems

**Drive Through Car Washes with Electric Drive** 

#### **FOM 300D 3-Touch Drive Through**



#### **FOM 500D 5-Touch Drive Through**



#### **FOM 700D 5-Touch Drive Through**



#### FOM 300TB 3-Touch w/ Top Brush





### **SITE**LAYOUTS

## Sonny's Vacuum

Canopy Systems

#### Overview:

SONNY'S Vacuum Canopy is the perfect solution to all your vacuuming needs. It's simple design allows for easy installation and maintenance. Customers will have easy access to your vacuum stations and will be sheltered from harsh elements. The boom design keeps hoses securely off the ground providing better access to both sides of the vehicle and reducing wear and tear. Choose from different boom styles, canopy colors, drop kits, attachments and piping.

Longer boom reach makes it even easier to vacuum cargo areas.





## VacuumLayouts

### 28 Vacuum Post Boom Layout

10 Drop: Requires **25HP** Turbine, Motor & Silencer Set Up 2 - 9 Drop: Requires **25HP** Turbine, Motor & Sil