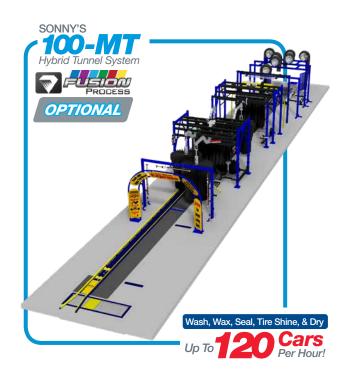

Sonny's Consulting

1-800-327-8723

www.sonnysdirect.com/onewash



## **SITE**LAYOUTS







## Xtrem express

Sample Xtreme Xpress Layouts
Start Your Planning at SonnysDirect.com

#### **Xtreme Xpress Mini Tunnel**





The Original Mini Tunnel™



# **35 feet** 50 cars per hour

#### **Xtreme Throughput**

50+ clean, dry, shiny cars per hour lets you capitalize on spikes in volume without slowing production.

#### **Xtreme Size**

Requires only 35-feet of bay space. Exclusive shallow pit conveyor and reduced electrical load requirements makes in-bay retrofits easy and affordable.

#### **Xtreme Profit**

Standard triple foam, total body protectant, and tire dressing application lets you increase dollar-per-car revenue without slowing production.



# Tunnel Systems

### SITE LAYOUTS









### **Xtreme**Tunnel Systems







### Fleet-o-Matic Tunnel Systems

**Drive Through Car Washes with Electric Drive** 

#### **FOM 300D 3-Touch Drive Through**



#### **FOM 500D 5-Touch Drive Through**



#### **FOM 700D 5-Touch Drive Through**



#### FOM 300TB 3-Touch w/ Top Brush





### **SITE**LAYOUTS

## Sonny's Vacuum

Canopy Systems

#### Overview:

SONNY'S Vacuum Canopy is the perfect solution to all your vacuuming needs. It's simple design allows for easy installation and maintenance. Customers will have easy access to your vacuum stations and will be sheltered from harsh elements. The boom design keeps hoses securely off the ground providing better access to both sides of the vehicle and reducing wear and tear. Choose from different boom styles, canopy colors, drop kits