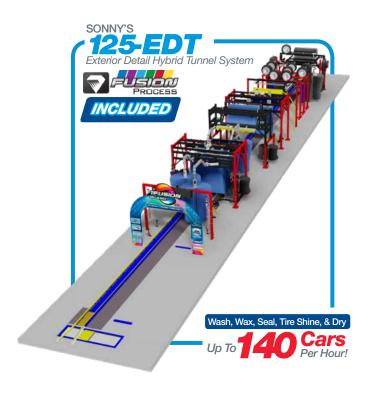

Sonny's Consulting

1-800-327-8723

www.sonnysdirect.com/onewash



## **SITE**LAYOUTS







## Xtrem express

Sample Xtreme Xpress Layouts
Start Your Planning at SonnysDirect.com

#### **Xtreme Xpress Mini Tunnel**





The Original Mini Tunnel™



# **35 feet** 50 cars per hour

#### **Xtreme Throughput**

50+ clean, dry, shiny cars per hour lets you capitalize on spikes in volume without slowing production.

#### **Xtreme Size**

Requires only 35-feet of bay space. Exclusive shallow pit conveyor and reduced electrical load requirements makes in-bay retrofits easy and affordable.

#### **Xtreme Profit**

Standard triple foam, total body protectant, and tire dressing application lets you increase dollar-per-car revenue without slowing production.



# Tunnel Systems

### SITE LAYOUTS









### **Xtreme**Tunnel Systems







### Fleet-o-Matic Tunnel Systems

**Drive Through Car Washes with Electric Drive** 

#### **FOM 300D 3-Touch Drive Through**



#### **FOM 500D 5-Touch Drive Through**



#### **FOM 700D 5-Touch Drive Through**



#### FOM 300TB 3-Touch w/ Top Brush





### **SITE**LAYOUTS

## Sonny's Vacuum

Canopy Systems

#### Overview:

SONNY'S Vacuum Canopy is the perfect solution to all your vacuuming needs. It's simple design allows for easy installation and maintenance. Customers will have easy access to your vacuum stations and will be sheltered from harsh elements. The boom design keeps hoses securely off the ground providing better access to both sides of the vehicle and reducing wear and tear. Choose from different boom styles, canopy colors, drop ki