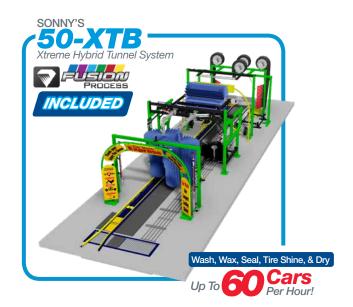

www.sonnysdirect.com/onewash



## **SITE**LAYOUTS







## Xtrem express

Sample Xtreme Xpress Layouts
Start Your Planning at SonnysDirect.com

#### **Xtreme Xpress Mini Tunnel**





The Original Mini Tunnel™



# **35 feet** 50 cars per hour

#### **Xtreme Throughput**

50+ clean, dry, shiny cars per hour lets you capitalize on spikes in volume without slowing production.

#### **Xtreme Size**

Requires only 35-feet of bay space. Exclusive shallow pit conveyor and reduced electrical load requirements makes in-bay retrofits easy and affordable.

#### **Xtreme Profit**

Standard triple foam, total body protectant, and tire dressing application lets you increase dollar-per-car revenue without slowing production.



# Tunnel Systems

### SITE LAYOUTS









### **Xtreme**Tunnel Systems







### Fleet-o-Matic Tunnel Systems

**Drive Through Car Washes with Electric Drive** 

#### **FOM 300D 3-Touch Drive Through**



#### **FOM 500D 5-Touch Drive Through**



#### **FOM 700D 5-Touch Drive Through**



#### FOM 300TB 3-Touch w/ Top Brush





### **SITE**LAYOUTS

## Sonny's Vacuum

Canopy Systems

#### Overview:

SONNY'S Vacuum Canopy is the perfect solution to all your vacuuming needs. It's simple design allows for easy installation and maintenance. Customers will have easy access to your vacuum stations and will be sheltered from harsh elements. The boom design keeps hoses securely off the ground providing better access to both sides of the vehicle and reducing wear and tear. Choose from different boom styles, canopy colors, drop kits, attachments and piping.

Longer bo