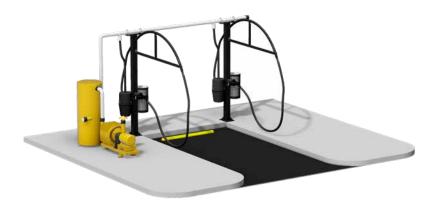

#### Overview:

SONNY'S Vacuum Canopy is the perfect solution to all your vacuuming needs. It's simple design allows for easy installation and maintenance. Customers will have easy access to your vacuum stations and will be sheltered from harsh elements. The boom design keeps hoses securely off the ground providing better access to both sides of the vehicle and reducing wear and tear. Choose from different boom styles, canopy colors, drop kits, attachments and piping.

## VacuumLayouts

**Optional Canopy** 

9 Drop: Requires **25HP** Turbine, Motor & Silencer Set Up

**2 Vacuum Boom Layout** 

**Optional Canopy** 

2 Drop: Requires **10HP** Turbine, Motor & Silencer Set Up

BENDABLE DIRECT WIRE 110V