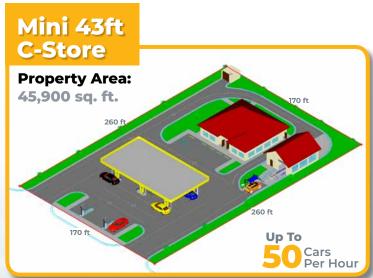

#### **Xtreme Xpress Mini Tunnel**

The Original Mini Tunnel™

# **35 feet** 50 cars per hour

#### **Xtreme Throughput**

50+ clean, dry, shiny cars per hour lets you capitalize on spikes in volume without slowing production.

#### **Xtreme Size**

Requires only 35-feet of bay space. Exclusive shallow pit conveyor and reduced electrical load requirements makes in-bay retrofits easy and affordable.

#### **Xtreme Profit**

Standard triple foam, total body protectant, and tire dressing application lets you increase dollar-per-car revenue without slowing production.