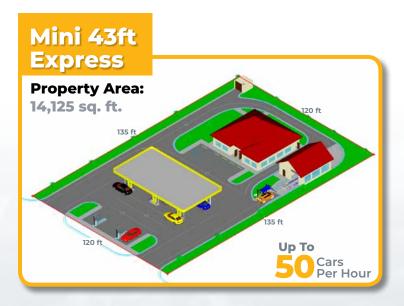

#### **Xtreme Xpress Mini Tunnel**

The Original Mini Tunnel™

# **35 feet** 50 cars per hour

#### **Xtreme Throughput**

50+ clean, dry, shiny cars per hour lets you capitalize on spikes in volume without slowing production.

#### **Xtreme Size**

Requires only 35-feet of bay space. Exclusive shallow pit conveyor and reduced electrical load requirements makes in-bay retrofits easy and affordable.

#### **Xtreme Profit**

Standard triple foam, total body protectant, and tire dressing application lets you increase dollar-per-car revenue without slowing production.