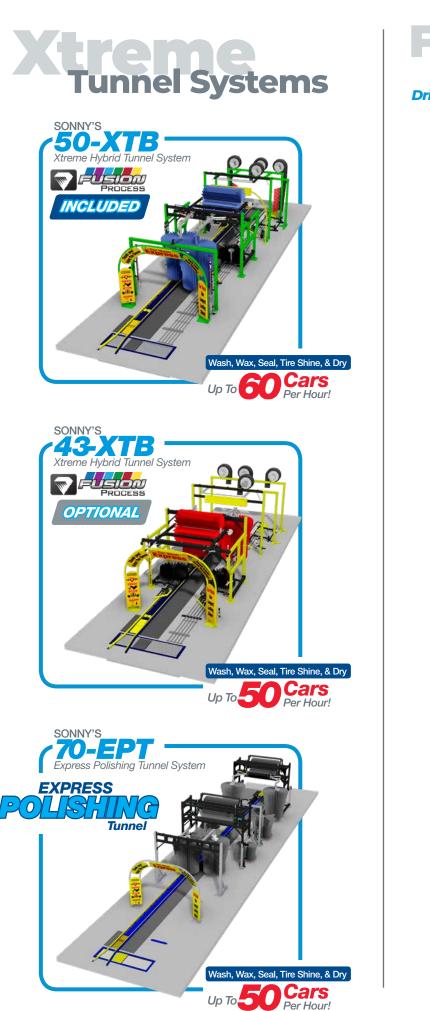

elf-serve vacuums. They are normally located on streets with high traffic counts, feature multiple greeters and entry lanes, and are the primary business for a given property.

#### **Considerations:**

Many of the innovations for an Express Exterior are based on technological advancements in equipment, chemicals, and affordable computing power – one of them is not – FREE vacuums. To some it seems insignificant – to others, a loss in revenue. Well, it is about as insignificant to increasing volume and profit at your car wash as "Super Size" or self-serve fountain drinks are in fast food.





## Expressexterior

#### Sample Express Exterior Layouts

Start Your Planning at SonnysDirect.com



www.sonnysdirect.com/onewash

Car Wash Consulting

# Tunnel Systems

### **SITE** LAYOUTS











#### Fleet-o-Matic Tunnel Systems

**Drive Through Car Washes with Electric Drive** 



## Car Wash Consulting

## **SITE** LAYOUTS

## Sonny's Vacuum

#### Canopy Systems

#### **Overview:**

SONNY'S Vacuum Canopy is the perfect solution to all your vacuuming needs. It's simple design allows for easy installation and maintenance. Customers will have easy access to your vacuum stations and will be sheltered from harsh elements. The boom design keeps hoses securely off the ground providing better access to both sides of the vehicle and reducing wear and tear. Choose from different boom styles, canopy colors, drop kits, attachments and piping.

NY'S

**ASO** 

Longer boom reach makes it even easier to vacuum cargo areas.



Vacuum canopy shown with double boom style





10 Drop: Requires