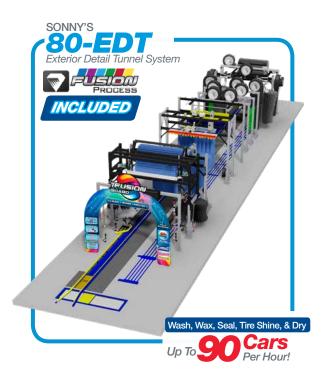

ee self-serve vacuums. They are normally located on streets with high traffic counts, feature multiple greeters and entry lanes, and are the primary business for a given property.

#### **Considerations:**

Many of the innovations for an Express Exterior are based on technological advancements in equipment, chemicals, and affordable computing power – one of them is not – FREE vacuums. To some it seems insignificant – to others, a loss in revenue. Well, it is about as insignificant to increasing volume and profit at your car wash as "Super Size" or self-serve fountain drinks are in fast food.





## Expressexterior

#### Sample Express Exterior Layouts

Start Your Planning at SonnysDirect.com



www.sonnysdirect.com/onewash

Car Wash Consulting

# Tunnel Systems

### **SITE** LAYOUTS











#### Fleet-o-Matic Tunnel Systems

**Drive Through Car Washes with Electric Drive** 



## Car Wash Consulting

## **SITE** LAYOUTS

## Sonny's Vacuum

#### Canopy Systems

#### **Overview:**

SONNY'S Vacuum Canopy is the perfect solution to all your vacuuming needs. It's simple design allows for easy installation and maintenance. Customers will have easy access to your vacuum stations and will be sheltered from harsh elements. The boom design keeps hoses securely off the ground providing better access to both sides of the vehicle and reducing wear and tear. Choose from different boom styles, canopy colors, drop kits, attachments and piping.

NY'S

**ASO** 

Longer boom reach makes it even easier to vacuum cargo areas.



Vacuum canopy shown with double boom style





10 Drop: Requi