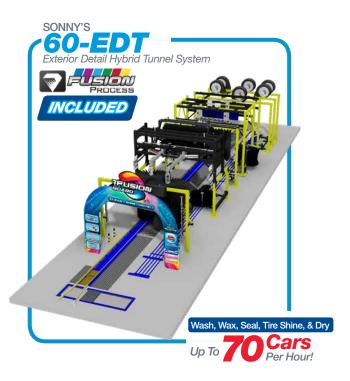

self-serve vacuums. They are normally located on streets with high traffic counts, feature multiple greeters and entry lanes, and are the primary business for a given property.

#### **Considerations:**

Many of the innovations for an Express Exterior are based on technological advancements in equipment, chemicals, and affordable computing power – one of them is not – FREE vacuums. To some it seems insignificant – to others, a loss in revenue. Well, it is about as insignificant to increasing volume and profit at your car wash as "Super Size" or self-serve fountain drinks are in fast food.





## Expressexterior

#### Sample Express Exterior Layouts

Start Your Planning at SonnysDirect.com



www.sonnysdirect.com/onewash

Car Wash Consulting

# Tunnel Systems

### **SITE** LAYOUTS











#### Fleet-o-Matic Tunnel Systems

**Drive Through Car Washes with Electric Drive** 



## Car Wash Consulting

## **SITE** LAYOUTS

## Sonny's Vacuum

#### Canopy Systems

#### **Overview:**

SONNY'S Vacuum Canopy is the perfect solution to all your vacuuming needs. It's simple design allows for easy installation and maintenance. Customers will have easy access to your vacuum stations and will be sheltered from harsh elements. The boom design keeps hoses securely off the ground providing better access to both sides of the vehicle and reducing wear and tear. Choose from different boom styles, canopy colors, drop kits, attachments and piping.

NY'S

**ASO** 

Longer boom reach makes it even easier to vacuum cargo areas.



Vacuum canopy shown with double boom style





10 Drop: Require