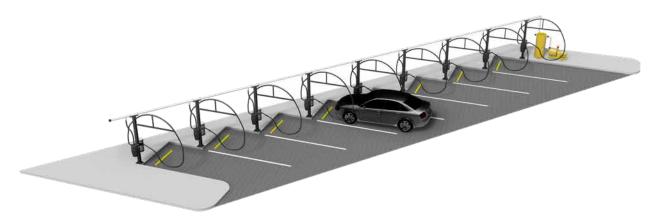

## Sonny's Vacuum

#### Canopy Systems

#### **Overview:**

SONNY'S Vacuum Canopy is the perfect solution to all your vacuuming needs. It's simple design allows for easy installation and maintenance. Customers will have easy access to your vacuum stations and will be sheltered from harsh elements. The boom design keeps hoses securely off the ground providing better access to both sides of the vehicle and reducing wear and tear. Choose from different boom styles, canopy colors, drop kits, attachments and piping.

NY'S

**ASO** 

Longer boom reach makes it even easier to vacuum cargo areas.

Vacuum canopy shown with double boom style

10 Drop: Requires **25HP** Turbine, Motor & Silencer Set Up

10 Drop: Requires **25HP** Turbine, Motor & Silencer Set Up 9 Drop: Requires **25HP** Turbine, Motor & Silencer Set Up