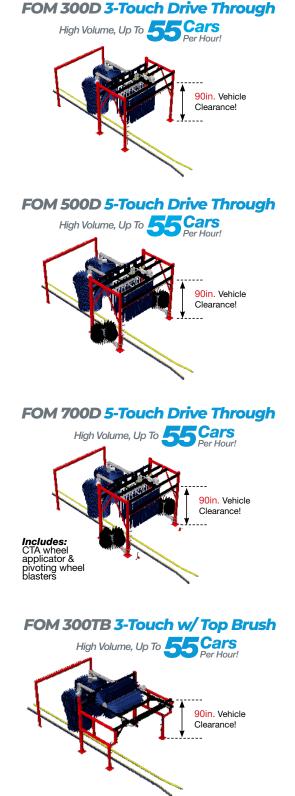

# Tunnel Systems

#### Fleet-o-Matic Tunnel Systems

**Drive Through Car Washes with Electric Drive** 