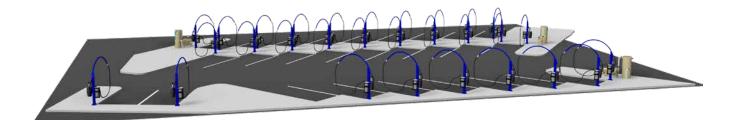

## Sonny's Vacuum

#### Canopy Systems

#### **Overview:**

SONNY'S Vacuum Canopy is the perfect solution to all your vacuuming needs. It's simple design allows for easy installation and maintenance. Customers will have easy access to your vacuum stations and will be sheltered from harsh elements. The boom design keeps hoses securely off the ground providing better access to both sides of the vehicle and reducing wear and tear. Choose from different boom styles, canopy colors, drop kits, attachments and piping.