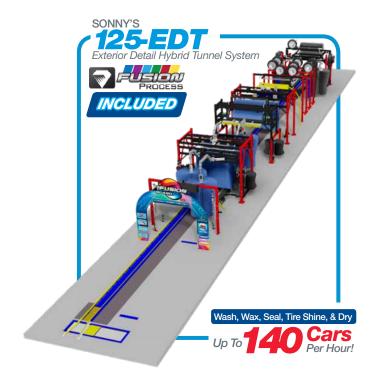

# Tunnel Systems

#### Fleet-o-Matic Tunnel Systems

**Drive Through Car Washes with Electric Drive** 