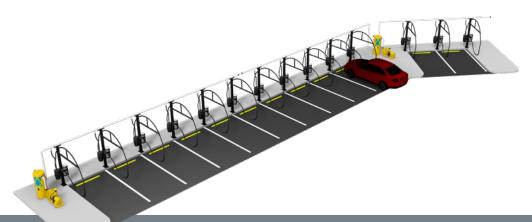

## Sonny's Vacuum

#### Canopy Systems

#### **Overview:**

SONNY'S Vacuum Canopy is the perfect solution to all your vacuuming needs. It's simple design allows for easy installation and maintenance. Customers will have easy access to your vacuum stations and will be sheltered from harsh elements. The boom design keeps hoses securely off the ground providing better access to both sides of the vehicle and reducing wear and tear. Choose from different boom styles, canopy colors, drop kits, attachments and piping.

#### **SITE** LAYOUTS

6 Drop: Requires **25HP** Turbine, Motor & Silencer Set Up 8 Drop: Requires **10HP** Turbine, Motor & Silencer Set Up

**Optional Canopy** 

**Optional Canopy** 

9 Drop: Requires **25HP** Turbine, Motor & Silencer Set Up