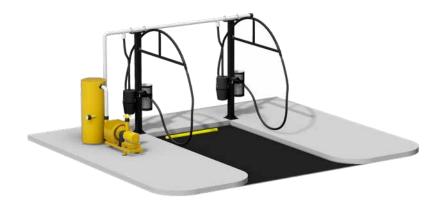

**Optional Canopy** 

2 Drop: Requires **10HP** Turbine, Motor & Silencer Set Up