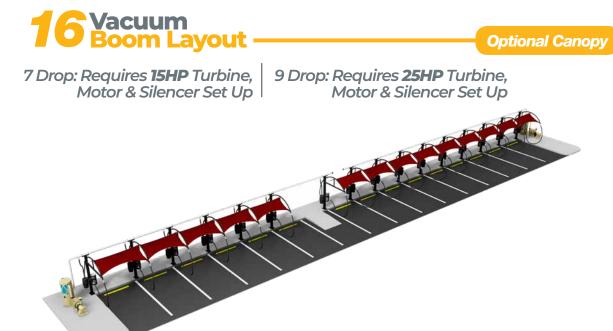

## Sonny's Vacuum

#### Canopy Systems

#### **Overview:**

SONNY'S Vacuum Canopy is the perfect solution to all your vacuuming needs. It's simple design allows for easy installation and maintenance. Customers will have easy access to your vacuum stations and will be sheltered from harsh elements. The boom design keeps hoses securely off the ground providing better access to both sides of the vehicle and reducing wear and tear. Choose from different boom styles, canopy colors, drop kits, attachments and piping.

**Optional Canopy** 

www.sonnysdirect.com/onewash

Car Wash Consulting