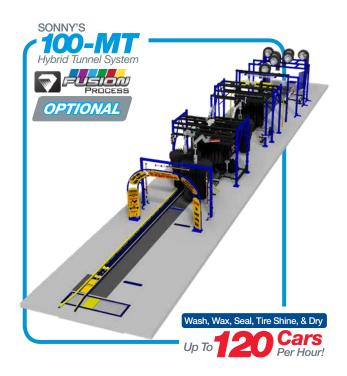

free self-serve vacuums. They are normally located on streets with high traffic counts, feature multiple greeters and entry lanes, and are the primary business for a given property.

#### **Considerations:**

Many of the innovations for an Express Exterior are based on technological advancements in equipment, chemicals, and affordable computing power – one of them is not – FREE vacuums. To some it seems insignificant – to others, a loss in revenue. Well, it is about as insignificant to increasing volume and profit at your car wash as "Super Size" or self-serve fountain drinks are in fast food.





## Expressexterior

#### Sample Express Exterior Layouts

Start Your Planning at SonnysDirect.com



www.sonnysdirect.com/onewash

Car Wash Consulting

# Tunnel Systems

### **SITE** LAYOUTS











#### Fleet-o-Matic Tunnel Systems

**Drive Through Car Washes with Electric Drive** 



## Car Wash Consulting

## **SITE** LAYOUTS

## Sonny's Vacuum

#### Canopy Systems

#### **Overview:**

SONNY'S Vacuum Canopy is the perfect solution to all your vacuuming needs. It's simple design allows for easy installation and maintenance. Customers will have easy access to your vacuum stations and will be sheltered from harsh elements. The boom design keeps hoses securely off the ground providing better access to both sides of the vehicle and reducing wear and tear. Choose from different boom styles, canopy colors, drop kits, attachments and piping.

NY'S

**ASO** 

Longer boom reach makes it even easier to vacuum cargo areas.



Vacuum canopy shown with double boom style





10 Drop: Req